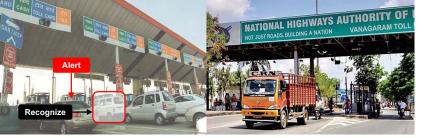

# THE PROCESS FLOW

- 1. Detecting the persons, while crossing check post and temporary check post / naka
- 2. The unique mobile identity of the passengers in the vehicle is captured
- 3. Alert is raised if blacklisted person approaches the check post
- 4. Vehicle Details & occupant photos taken
- 5. Real-time info/alert shared with HQ