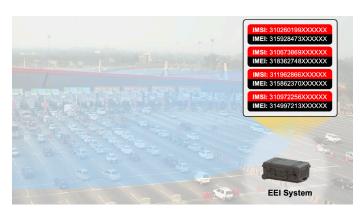

#### SYSTEM REAL-TIME REPORT SAMPLE

| Detected Mobile Information |          |                    |                 |                 | Blacklist |      |
|-----------------------------|----------|--------------------|-----------------|-----------------|-----------|------|
| Date                        | Time     | Operator           | IMSI            | IMEI            | Target    | Tech |
| xx-xx-xx                    | 10:10:12 | BSNL-HR (India)    | 40468550861XXXX | 86256303645XXXX | Detected  | 2G   |
| xx-xx-xx                    | 10:34:28 | Airtel-DL (India)  | 40410053342XXXX | NA              | Detected  | 4G   |
| XX-XX-XX                    | 11:54:18 | Etisalat (Nigeria) | 42402101326XXXX | 35425581605XXXX | Detected  | 2G   |
| xx-xx-xx                    | 13:02:20 | VI-DL (India)      | 40411220178XXXX | 35332010073XXXX | Officer 1 | 2G   |
| xx-xx-xx                    | 13:02:30 | Airtel-DL (India)  | 4041005471XXXX  | 35693709733XXXX | Detected  | 2G   |
| xx-xx-xx                    | 13:03:20 | JIO-DL (India)     | 40587208895XXXX | NA              | Detected  | 4G   |

xxxxx Detected <u>illegal</u> Phones of Indian Operators

**XXXXX** Detected **illegal** Phones of **Foreign** Operators

XXXXX Detected Phones of Authorized Officials