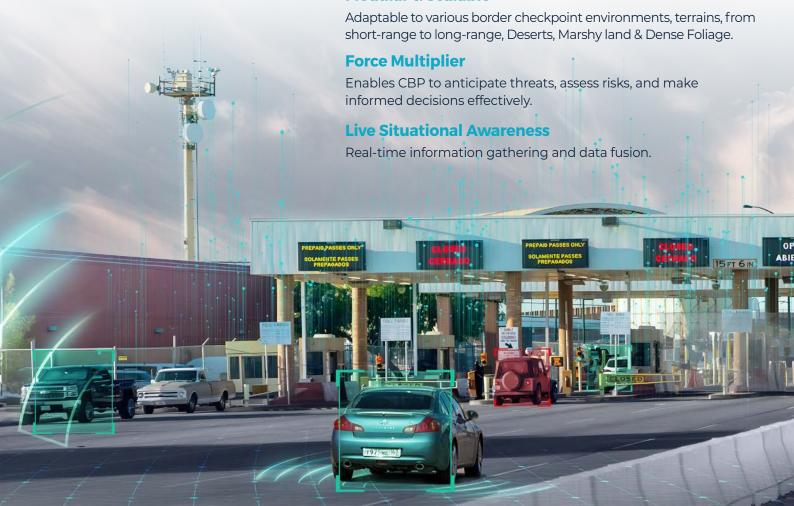

# UNIFIED SOLUTION FOR CUSTOM & BORDER PROTECTION

Shyam VNL's innovative solution offers real-time identification capabilities at border checkpoints around the globe, ensuring seamless monitoring and enhanced security measures.

It provides a unified, cutting-edge solution for Custom & Border Protection agencies, facilitating online record-keeping of entry and exit data at border checkpoints. By leveraging cellular identities, the system offers live records of true identities for all individuals crossing the border.

#### **Real-Time Identity Verification**

Our system utilizes cellular network data to verify travelers' identities in real time, providing CBP with a live record of their true identities, including IMSI, IMEI of all Mobile Devices, Phones, Tablets, Dongles etc.

#### **Enhanced Security, Detections & Alerts**

This system significantly improves security by detecting smuggling, fraud, and potential threats at border checkpoints. It serves as the first line of defense for border patrol agents.